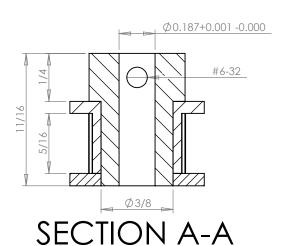

## Part Number: 21T0800DFAH1S

www.plastock.biz © 2010 Putnam Precision Molding **Part Description:** 

.0800" Pitch (MXL) Timing Belt Pulleys For Belts up to 1/4" Wide

Dimensions are in inches Tolerances: Fractional <u>+</u> 0.015