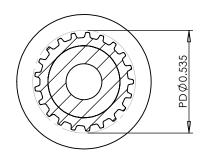

## Part Number: 21T0800DFAH1S

www.plastock.biz © 2010 Putnam Precision Molding **Part Description:** 

.0800" Pitch (MXL) Timing Belt Pulleys For Belts up to 1/4" Wide

Dimensions are in inches Tolerances: Fractional <u>+</u> 0.015