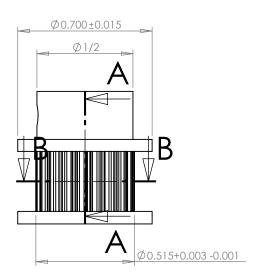

## **SECTION B-B**

## Part Number: 21T0800DFAH1S

www.plastock.biz © 2010 Putnam Precision Molding **Part Description:** 

.0800" Pitch (MXL) Timing Belt Pulleys For Belts up to 1/4" Wide

Dimensions are in inches Tolerances: Fractional <u>+</u> 0.015