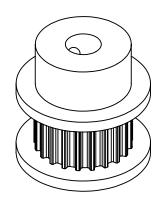

## Part Number: 21T0800DFAH1S

www.plastock.biz © 2010 Putnam Precision Molding **Part Description:** 

.0800" Pitch (MXL) Timing Belt Pulleys For Belts up to 1/4" Wide

Dimensions are in inches Tolerances: Fractional <u>+</u> 0.015